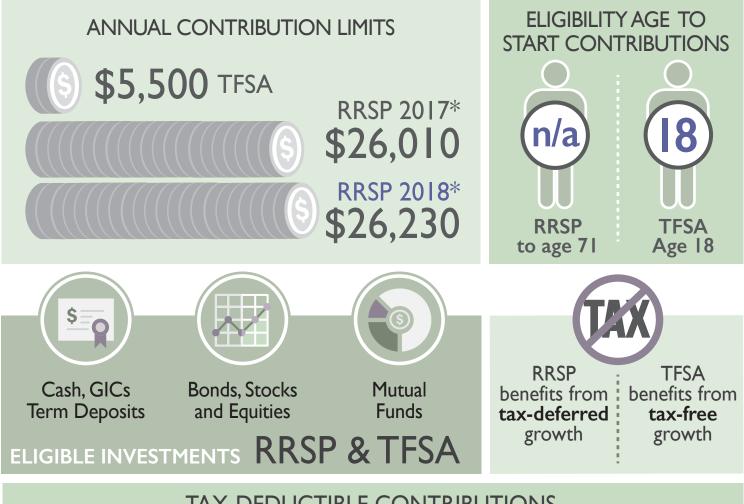

#### TAX-DEDUCTIBLE CONTRIBUTIONS

**RRSP** Contributions are tax-deductible<sup>1</sup>

Contributions are NOT tax-deductible

#### RRSP

#### WITHDRAWING FUNDS

#### TFSA

Withdrawals are taxed as income

RRSP investments grow tax-deferred. Tax is paid when the funds are withdrawn. No tax on withdrawals

TFSAs are purchased with after-tax dollars so no tax is paid when the funds are withdrawn.

Age when you must convert your RRSP to a RRIF. You must start to withdraw in the year you

There is no age limit when you must start withdrawing funds from a TFSA