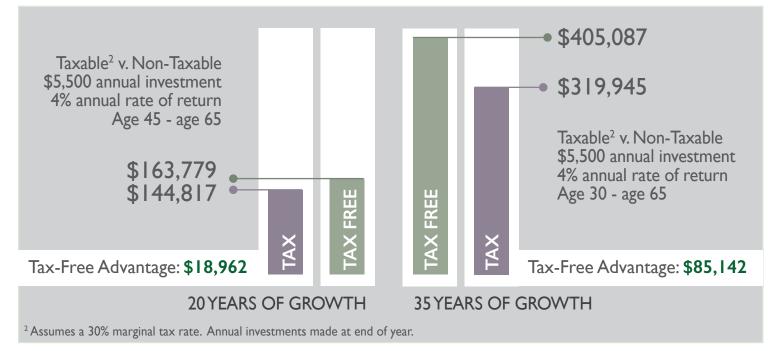

## THE BENEFITS OF TAX-FREE INVESTING

Saving for your future can be a lengthy process. Both RRSPs and TFSAs offer tax advantages and can help you save for your long term and short term financial goals.